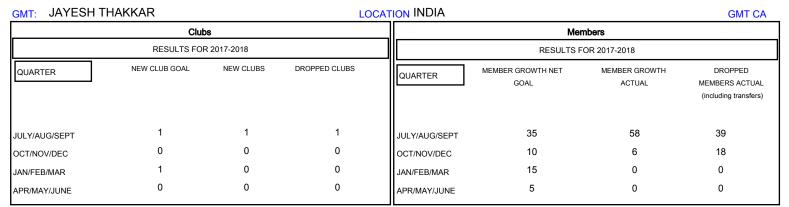

## District 3231A1

Results as of: 11/30/2017

| DROPPED CLUBS: 1 |    | 9 CLUBS OF 55 ADDED 1 OR MORE<br>NEW MEMBERS | GENDER DISTRIBUTION  MALE 1,129 (62.48%)  FEMALE 678 (37.52%) |     |
|------------------|----|----------------------------------------------|---------------------------------------------------------------|-----|
| DROPPED MEMBERS  |    |                                              | Women Percentage Fiscal Year Goal: 45%                        |     |
| DECEASED         | 4  | CLICK HERE FOR CUMULATIVE  MEMBERSHIP DATA   | TOTAL FAMILY UNIT MEMBERS                                     | 809 |
| CLUB CANCELLED   | 0  |                                              | FAMILY MEMBERS PAYING HALF                                    | 456 |
| OTHER            | 53 |                                              | DUES                                                          | 430 |
| TOTAL            | 57 |                                              |                                                               |     |