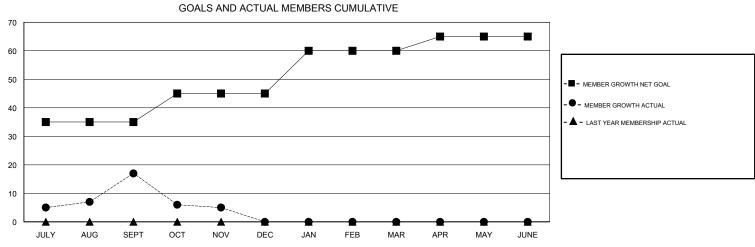

## District 3231A1

Results as of: 11/30/2017

| DROPPED CLUBS: 1 |    | 9 CLUBS OF 55 ADDED 1 OR MORE<br>NEW MEMBERS | GENDER DISTRIBUTION  MALE 1,129 (62.48%)  FEMALE 678 (37.52%) |     |
|------------------|----|----------------------------------------------|---------------------------------------------------------------|-----|
| DROPPED MEMBERS  |    |                                              | Women Percentage Fiscal Year Goal: 45%                        |     |
| DECEASED         | 4  | CLICK HERE FOR CUMULATIVE  MEMBERSHIP DATA   | TOTAL FAMILY UNIT MEMBERS                                     | 809 |
| CLUB CANCELLED   | 0  |                                              | FAMILY MEMBERS PAYING HALF                                    | 456 |
| OTHER            | 53 |                                              | DUES                                                          | 430 |
| TOTAL            | 57 |                                              |                                                               |     |